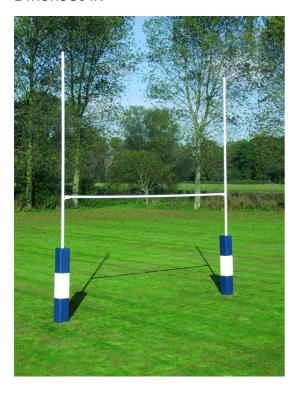

## **Details**

**Heavy Duty Rugby Posts** 

Manufactured from extra heavy duty steel tube and polyester powder coated white

Available in two heights:

- 6m out of ground
- 7m out of ground

The 6m high versions are set into fixed sockets. The 7m high versions include hinged adaptors and high tensile steel bolts to make erection of posts safer

## The posts feature:

- One piece uprights
- Uprights 6m / 7m long, 76mm diameter x 3.2mm thick
- Crossbar 5.6m long, 76mm diameter x 3.2mm thick
- Height to crossbar 3m from ground to top of crossbar
- All posts are complete with 917mm sockets which must be set into substantial concrete foundations
- Sockets complete with stabilising fins and base plates
- Stainless steel fasteners
- Top uprights are fitted with caps