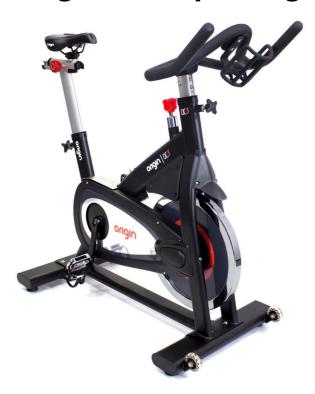

## Origin OC3 spinning bike

## **Details**

The OC3 indoor cycle offers unrivalled value, with the perfect combination of top end specifications and a realistic road bike feel.

This bike is guaranteed to deliver performance, reliability and affordability for your home gym or fitness facility. Even as the OC range entry level bike, it comes with our full Origin commercial warranty.

The features you get with this value packed bike include; dual-sided pedals with SPD option, handlebar water bottle holder and non-rusting aluminium handlebar/seat posts, as well as boasting a realistic q-factor and heavy perimeter weighted flywheel giving a great ride quality.

## Features:

- 21kg perimeter weighted flywheel.
- Narrow Q-Factor for a realistic road bike feel.
- Lightweight, rust resistant aluminium seat and handlebar posts.
- Height adjustable handlebars with bottle holder to help keep you hydrated.
- Realistic chain drive mechanism and dual-sided pedals (toe cage and SPD).