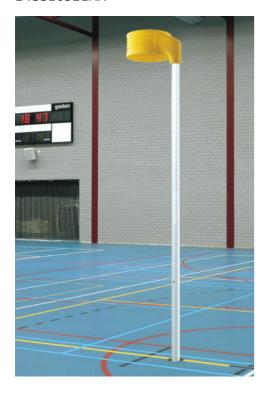

## Socketed korfball post with basket

24SS16521XX

## **Details**

Socketed competition korfball post

The post is made from anodised aluminium (76 mm diameter) with internal reinforcement for attachment of the plastic basket

Available in two heights:

- Regulation 350cm
- Junior 300cm

## Features:

- · Virtually wobble-free design when used with a conical socket
- Complete with IKF competition korfball basket
- Incorporates an anti-rotation pin for correct alignment

Sold as ONE POST only - for a pair of posts please purchase a quantity of two.