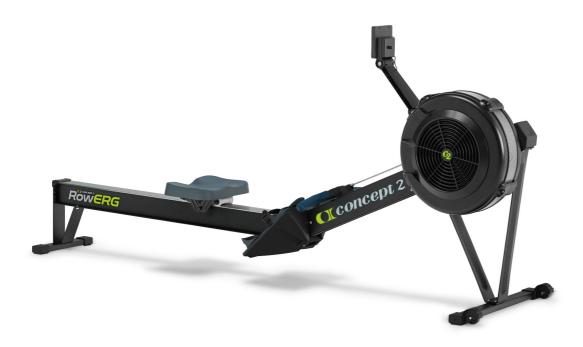

## **Details**

The dependable performance of the Model D RowErg has made it the best selling indoor rower in the world. Now recently rebranded as the Concept2 "RowErg" this machin isrecognized by competitive rowers as the standard for indoor training. The RowErg delivers an effective cardiovascular workout that will increase your fitness level and tone your physique.

The Concept2 RowErg is used by Olympic and elite-level athletes to train for their sport - it will take the abuse of heavy training day after day.

The RowErg is available in black only and is available with two lengths of legs: