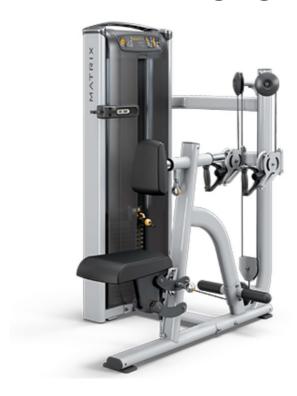

## **VERSA - Diverging Seated Row**

This Diverging Seated Row machine provides independent cable movement through a user-defined path of motion with independent arm loading

## Features:

- Adjustable chest pad accommodates users of all sizes
- Rotating grips provide maximal comfort and ergonomic hand positioning throughout range of motion
- Weight stack: 104kg (230lb)
- Incremental weight: 2.3kg (5lb)