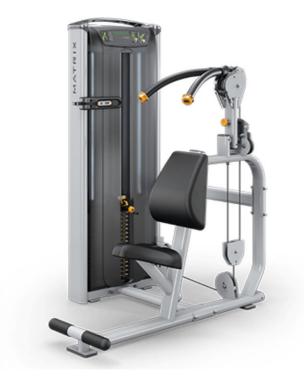

## **VERSA - Abdominal**

This Abdominal machine features:

- 3-position design trains abdominals and obligues for added exercise variety and core rotation
- Ergonomic back pad for improved range of motion and comfort
- Weight stack: 104kg (230lb)
- Incremental weight: 2.3kg (5lb)