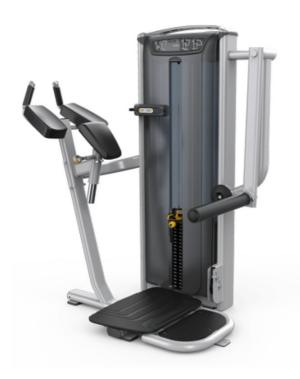

## **VERSA - Glute**

## This Glute machine features:

- Adjustable chest pad accommodates users of all sizes
- Low step height stabilization platform for ease of use
- Upright user position, contoured elblow pads & large foot pad for added user comfort
- · Incremental weight
- Weight stack: 68kg (150lb)
- Incremental weight: 2.3kg (5lb)