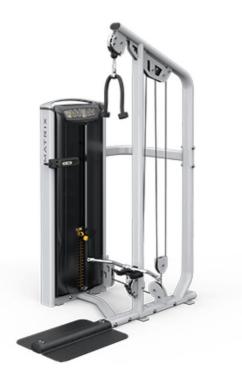

## **VERSA - COMBO Bicep / Tricep**

This COMBO Bicep / Tricep machine features:

- Foot platform provides stability
- Stainless-steel cable guides provide added protection for lasting durability
- · Clearly indicated adjustments for ease of use
- Weight stack: 91kg (200lb)
- Incremental weight: 2.3kg (5lb)