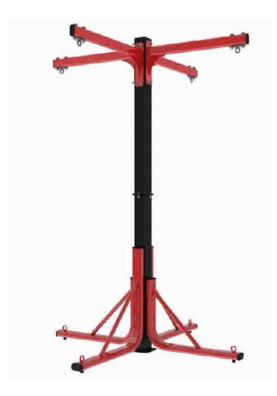

## Ultimate 4 station boxing frame - 4 bag arms

## Details

This heavy-duty steel frame allows a group of four to conveniently perform boxing circuits.

The freestanding frame requires no additional fixings so it is easy to move around your training facility.

Features:

- Can be used by 4 people simultaneously
- Floor fixing plate but can be left free standing
- Epoxy powder coated finish for extreme durability and quality
- Choice of frame colours available (please contact us if standard black and red is not suitable)
- Heavy duty 100mm x 100mm box section construction