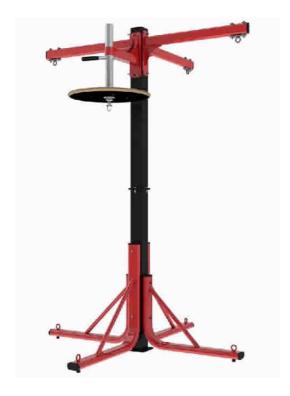

## Ultimate 4 station boxing frame - 3 bag arms + speedball platform

## **Details**

This heavy-duty steel frame allows a group of four to conveniently perform boxing circuits.

The freestanding frame requires no additional fixings so it is easy to move around your training facility.

## Features:

Can be used by 4 people simultaneously

Floor fixing plate but can be left free standing

Epoxy powder coated finish for extreme durability and quality

Choice of frame colours available (please contact us if standard black and red is not suitable)

Heavy duty 100mm x 100mm box section construction

**PLEASE NOTE:** This is the frame only and your choice of punchbags is extra. Speedball not included - swivel and attachments are included.