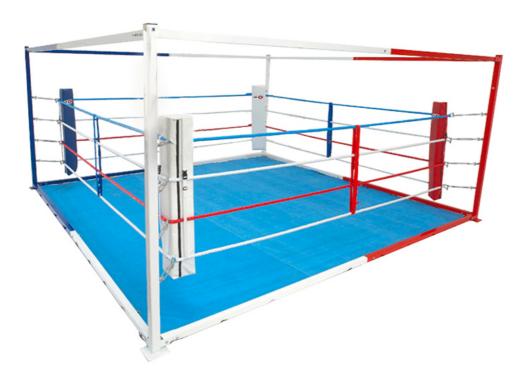

## **Details**

A freestanding boxing ring - perfect for facilities with shared usage.

This four rope boxing ring takes approximately 20 minutes for two adults to fully assemble so it is ideal for clubs that have to take down the rings at the end of each session.

The powder coated steel frame is designed to withstand being assembled and taken down regularly, whilst maintaining its rigidity. The box frame surrounding the ring provides rigidity and stability meaning this ring does not require bolting to the floor.

The ring is available in the following sizes:

- 12ft (10' inside)
- 14ft (12' inside)
- 16ft (14' inside)
- 18ft (16' inside)
- 20ft (18' inside)

The ring is supplied complete with:

- 20mm Jigsaw matting flooring
- Ring ropes
- Rope covers
- Ring rope tensioners
- Rope tensioner covers
- · Rope separators
- Corner post protectors (1x Red, 1x Blue, 2x White)