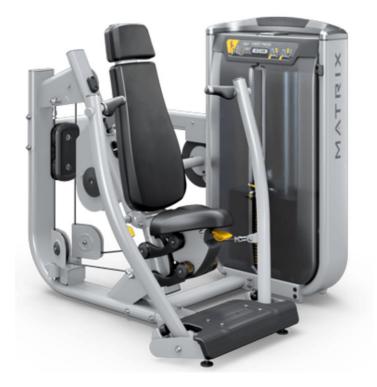

## Details

The powerful and comfortable ULTRA Series gives you the most advanced functionality with an intuitive design that couldn't be easier to operate. All ULTRA Series equipment is designed for smooth converging and diverging movements to encourage a natural path of motion and enhance user comfort.

Features of the Converging Chest Press machine:

- Independent converging movement provides a natural path of motion
- Adjustable back pad with gas assist facilitates easy range of motion changes
- Integrated foot platform provides addition user stability and comfort during use
- Designed for easy entry and exit