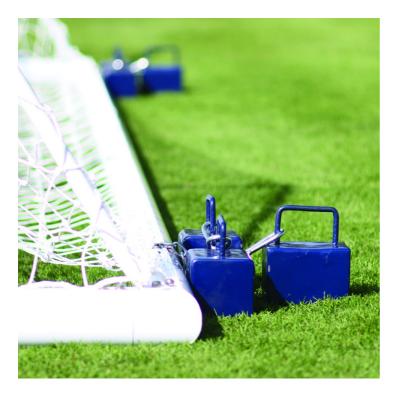

## Set of 8 counterbalance weights

The Counterbalance Anchor is suitable for the safe anchorage of freestanding sports equipment on grass, hard surfaces, artificial and 3G surfaces.

- Fits on to backbars up to 43mm diameter
- 17kg Handbag style weight complete with 3 link galvanised chain, carbine clip and 'U' type bracket
- Nut and bolt included for use with aluminium goals

8 weights is sufficient to secure one pair of five-a-side size football goals