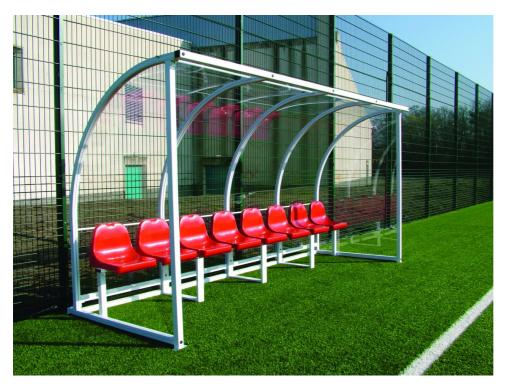

## **Details**

Premier Curved Team Shelters are available in the following sizes:

- 8 person 4m long
- 10 person 5m long
- 12 person 6m long

Shelters must be secured at all times. We offer two versions:

- Freestanding which must be bolted down to a concrete pad, fixed into turf using spira-locks, or fixed back to a secure column or post
- Socketed with extended uprights for securing into sockets set into concrete

The shelters are 2.05 metres high allowing full standing access, with a total external depth of 1.57 metres and an internal depth of 1.3 metres.

- Manufactured from 50 x 50mm bespoke aluminium extrusion
- Polyester powder coated white
- · 4mm thick clear copolyester side and back sheets
- Individual injection moulded polypropylene seats

The seats are avaiable in the following colours:

- Red
- Blue
- Black

**PLEASE NOTE:** This is a supply only item and some basic self-assembly is necessary. Team Shelters must be anchored correctly at all times.