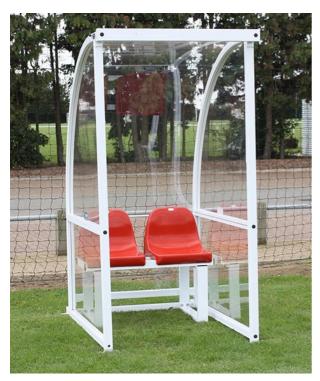

## Details

Premier Official's Curved Shelter. The shelter is designed for 2m people and is 1m long.

These shelters must be secured at all times. They are available in two types:

- Freestanding for anchoring to the ground or a post
- · Socketed with extended legs to fit into ground sockets set into concrete

The seats are available in:

- Red
- Blue
- Black

The shelters feature:

- Manufactured from 50 x 50mm bespoke aluminium extrusion
- Polyester powder coated white
- 4mm thick clear copolyester side and back sheets
- · Individual injection moulded polypropylene seats