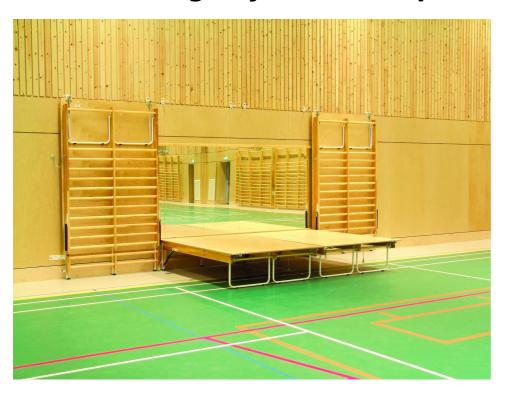

## Wall bar stage system with posture mirrors

## **Details**

A space-saving multi-purpose addition to your school gym, dining hall, activity room or sports hall

The units are two wall bar bays wide (1525mm x 2575mm high) and can be combined in any number of units to create larger stages. Typical arrangements and dimensions are:

- One module 1525mm W x 2575mm H
- Two modules 3060mm W x 2575mm H
- Three modules 4590mm W x 2575mm H
- Four modules 6120mm W x 2575mm H

Fast and easy to handle these units take up minimal space when folded and are secured with a double lock for maximum safety.

The front consists of Wall Bars, with the back / stage floor constructed from varnished plywood. All steel brackets and legs are painted white.

This modular system provides a solution to suit your requirements and budget.

The units are supplied with or without posture mirrors behind the units to provide a truly versatile solution for drama, group exercise and activities.