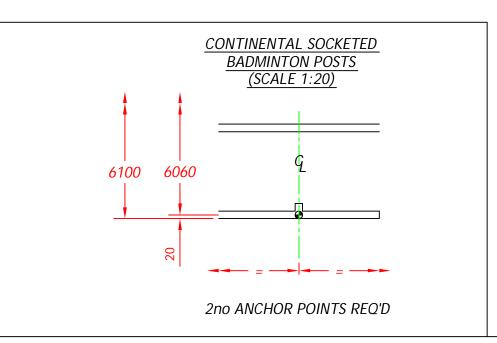

## <u>NOTE</u>

If posts are fixed through a sprung floor then 2no access covers will need to be installed by others prior to our installation.

Tolerances as detailed on SPE001 unless on the dimension. ALL DIMENSIONS ARE GIVEN IN MILLIMETH DO NOT SCALE OFF DRAWING. Ô Continental Sports Limited The copyright of this drawing and any supplementary information issued shall remain vested in Continental Sports Limited. It shall not be passed to any other party without the express written consent of an authorised director of Continental Sports Limited.

|        | CON                                                                                                                                                                                                   | ITINE                       | INTA     |          |
|--------|-------------------------------------------------------------------------------------------------------------------------------------------------------------------------------------------------------|-----------------------------|----------|----------|
|        | Continental Sports Limited<br>Paddock, Huddersfield HD1 4SD<br>Tel: Huddersfield (01484) 542051 Fax: (01484) 539148<br>Website: http://www.continentalsports.co.uk<br>E-Mail: sales@contisports.co.uk |                             |          |          |
|        | Continental Sports Limited accepts no<br>responsibility for ensuring compliance of this layout<br>with any relavant legislation.                                                                      |                             |          |          |
|        | FLOOR SOCKET LOCATIONS FOR<br>CONTINENTAL SOCKETED<br>BADMINTON POSTS.                                                                                                                                |                             |          |          |
| snoted | scale<br>1:50                                                                                                                                                                                         | <sup>date</sup><br>28/11/12 | dr<br>RC | rev<br>A |
| FRES.  | projection                                                                                                                                                                                            | <sup>dwg no</sup>           | M-2      | 5        |