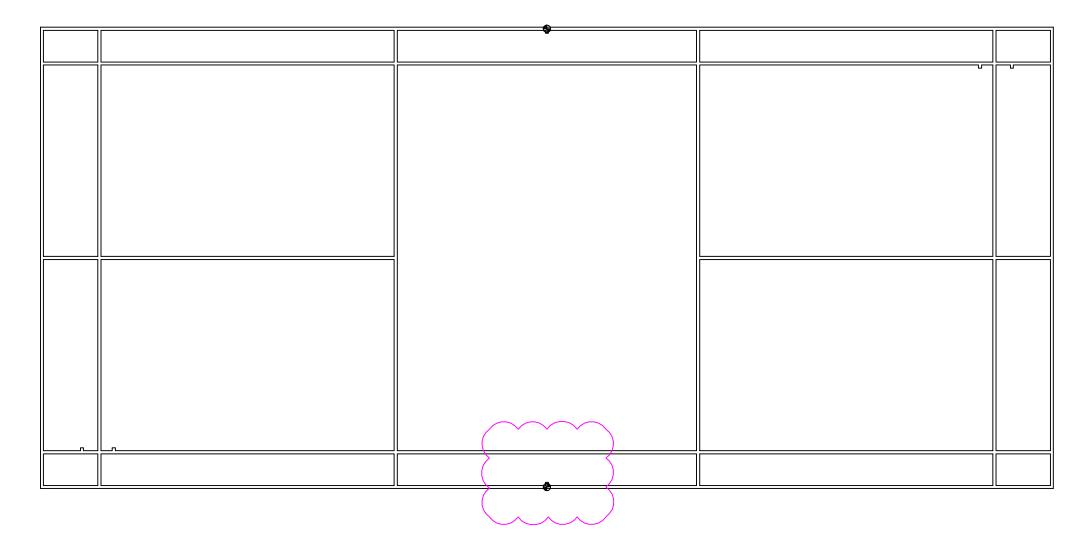

## <u>NOTE</u>

If posts are fixed through a sprung floor then 2no access covers will need to be installed by others prior to our installation.

Tolerances as detailed on SPE001 unless on the dimension. ALL DIMENSIONS ARE GIVEN IN MILLIMETH DO NOT SCALE OFF DRAWING. Ô Continental Sports Limited The copyright of this drawing and any supplementary information issued shall remain vested in Continental Sports Limited. It shall not be passed to any other party without the express written consent of an authorised director of Continental Sports Limited.

|        | CON                                                                                                                                                                                                   | ITINE                       | INTA     |          |
|--------|-------------------------------------------------------------------------------------------------------------------------------------------------------------------------------------------------------|-----------------------------|----------|----------|
|        | Continental Sports Limited<br>Paddock, Huddersfield HD1 4SD<br>Tel: Huddersfield (01484) 542051 Fax: (01484) 539148<br>Website: http://www.continentalsports.co.uk<br>E-Mail: sales@contisports.co.uk |                             |          |          |
|        | Continental Sports Limited accepts no<br>responsibility for ensuring compliance of this layout<br>with any relavant legislation.                                                                      |                             |          |          |
|        | FLOOR SOCKET LOCATIONS FOR<br>CONTINENTAL SOCKETED<br>BADMINTON POSTS.                                                                                                                                |                             |          |          |
| snoted | scale<br>1:50                                                                                                                                                                                         | <sup>date</sup><br>28/11/12 | dr<br>RC | rev<br>A |
| FRES.  | projection                                                                                                                                                                                            | <sup>dwg no</sup>           | M-2      | 5        |

A. PJ CSP2-2305 8/2/13. COURT MARKING DIMS OMITTED.